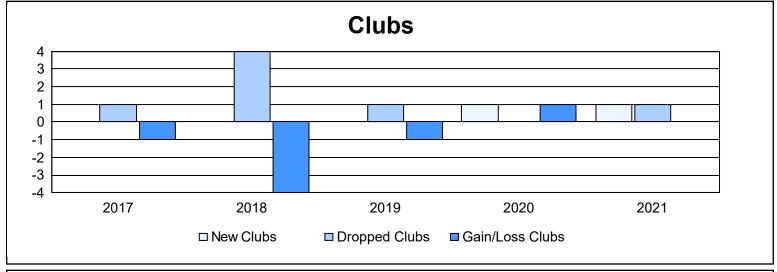

District 201W2 As of June 2021 Cumulative

| Year      | New<br>Clubs | Dropped<br>Clubs | Gain/<br>Loss<br>Clubs | New<br>Members | Charter<br>Members | Reinstate<br>Members | Transfer<br>Members | Total<br>Member<br>Added | Total<br>Members<br>Dropped | Gain/<br>Loss<br>Members |
|-----------|--------------|------------------|------------------------|----------------|--------------------|----------------------|---------------------|--------------------------|-----------------------------|--------------------------|
| 2016-2017 | 0            | 1                | -1                     | 136            | 1                  | 6                    | 14                  | 157                      | 193                         | -36                      |
| 2017-2018 | 0            | 4                | -4                     | 128            | 2                  | 8                    | 25                  | 163                      | 210                         | -47                      |
| 2018-2019 | 0            | 1                | -1                     | 124            | 2                  | 8                    | 19                  | 153                      | 195                         | -42                      |
| 2019-2020 | 1            | 0                | 1                      | 105            | 26                 | 4                    | 12                  | 147                      | 161                         | -14                      |
| 2020-2021 | 1            | 1                | 0                      | 143            | 29                 | 6                    | 22                  | 200                      | 193                         | 7                        |
| Average   | 0            | 1                | -1                     | 127            | 12                 | 6                    | 18                  | 164                      | 190                         | -26                      |